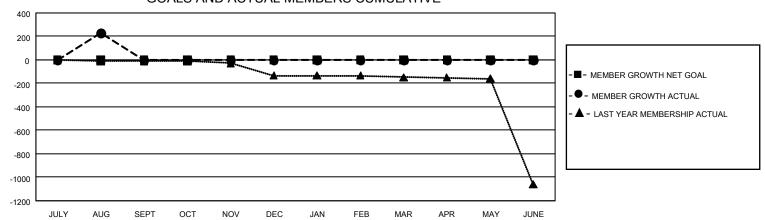

## GMT Constitutional Area 5 - C, Group A

REPORT DOES NOT INCLUDE CLUBS IN UNDISTRICTED AREAS.

| Clubs         |               |             |               | Members               |                        |                         |                                                    |  |
|---------------|---------------|-------------|---------------|-----------------------|------------------------|-------------------------|----------------------------------------------------|--|
|               | RESULTS FOR   | R 2020-2021 |               | RESULTS FOR 2020-2021 |                        |                         |                                                    |  |
| QUARTER       | NEW CLUB GOAL | NEW CLUBS   | DROPPED CLUBS | QUARTER MEMB          | BER GROWTH NET<br>GOAL | MEMBER GROWTH<br>ACTUAL | DROPPED<br>MEMBERS ACTUAL<br>(including transfers) |  |
| JULY/AUG/SEPT | 0             | 0           | 0             | JULY/AUG/SEPT         | 0                      | 303                     | 42                                                 |  |
| OCT/NOV/DEC   | 0             | 0           | 0             | OCT/NOV/DEC           | 0                      | 0                       | 0                                                  |  |
| JAN/FEB/MAR   | 0             | 0           | 0             | JAN/FEB/MAR           | 0                      | 0                       | 0                                                  |  |
| APR/MAY/JUNE  | 0             | 0           | 0             | APR/MAY/JUNE          | 0                      | 0                       | 0                                                  |  |

## GOALS AND ACTUAL MEMBERS CUMULATIVE

| DROPPED CLUBS: 0 |    | 91 CLUBS OF 195 ADDED 1 OR MORE | GENDER DISTRIBUTION             |                |     |
|------------------|----|---------------------------------|---------------------------------|----------------|-----|
|                  |    | NEW MEMBERS                     | MALE                            | 2,852 (63.20%) |     |
|                  |    |                                 | FEMALE                          | 1,661 (36.80%) |     |
| DROPPED MEMBERS  |    |                                 |                                 | ,              |     |
| DECEASED         | 1  | CLICK HERE FOR CUMULATIVE       | TOTAL FAMILY UNIT MEMBERS       |                | 204 |
| CLUB CANCELLED 0 |    | MEMBERSHIP DATA                 |                                 |                |     |
| OTHER            | 41 |                                 | FAMILY MEMBERS PAYING HALF DUES |                | 103 |
| TOTAL            | 42 |                                 |                                 |                |     |